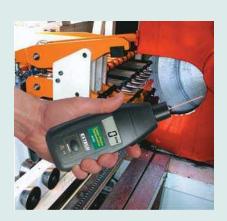

## **Laser Photo Tachometer**

**Long distance Non-Contact rpm and speed measurements** Up to 6.5 feet (2 meters) away from object

## **Features:**

- Laser light source for accurate measurements at long distances
- Non-contact measurements from 10 to 100,000rpm
- Built-in memory recalls Last/Max/Min value stored
- Use reflective marker on object to be measured and point the laser light beam for accurate readings updated every second
- Large 5 digit LCD display is easy to read
- Up to 6.5 feet (2 meters) measurement distance (depending on ambient light)
- Complete with 23" reflective tape, four AA batteries and case

Laser light source for use on machinery where access is limited and accurate measurements at long distances are needed

| Specifications |                                    |
|----------------|------------------------------------|
| Range (rpm)    | 10 to 99,999                       |
| Accuracy       | $\pm (0.05\% rdg + 1d)$            |
| Sampling Time  | 1sec > 60rpm                       |
| Resolution     | 0.1rpm (<1000rpm);1rpm (>1000rpm)  |
| Dimensions     | 7.5 x 2.8 x 1.5" (190 x 72 x 37mm) |
| Weight:        | 8.8oz (250g)                       |